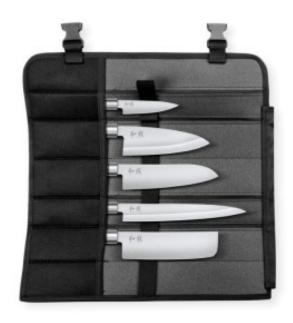

## Set of 5 Wasabi Black Knives with Case - JAPAN KIDM0781JP67

Discover our Set of 5 Wasabi Black Knives With Case - JAPAN, an essential for the professional chef! These plastic knives, combining quality and aesthetics, are part of the Wasabi Black range. With their ergonomic handle, they offer you an optimal grip for precise and efficient cutting. Don't miss the opportunity to equip yourself with this exceptional set to enhance your culinary creations!