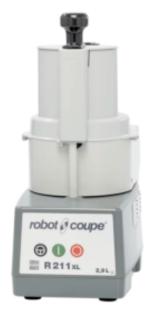

## R 211 XL Combined Cutter & Vegetable Cutter RE2124D

## **Product Features:**

| Food: 230-v                                    | Do you want to make some fries? : no      | Do you want to make brunoise? : no            |
|------------------------------------------------|-------------------------------------------|-----------------------------------------------|
| Do you want to grate some vegetables? : yes    | Do you wish to knead? : yes               | Do you want to chop? : yes                    |
| Do you want to slice vegetables? : yes         | Number of speeds : 1                      | Number of seats? : 30                         |
| Length (mm): 220                               | Depth (mm): 360                           | Height (mm): 505                              |
| Weight (kg): 14                                | Power (W): 550                            | Subject : stainless-steel                     |
| Country of Manufacture : france                | Do you want to have wavy cuts? : yes      | Do you want to make sticks or julienne? : yes |
| Would you like to make some fruit salads? : no | Would you like to make some waffles? : no | Number of revolutions per minute: 1500        |
| Chute diameter (mm): 58                        | Capacity (L): 2.9                         | Requires an electrician : yes                 |