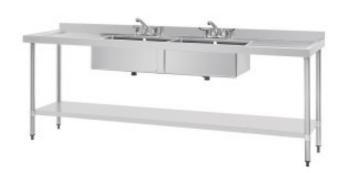

## Stainless Steel Sink - L 2400 x W 600 mm

This Stainless Steel Sink is designed for speed, efficiency, and reliability in your dishwashing work. The two sinks allow you to rinse and wash dishes at the same time, or to have two people working at the same time, which will double the output and significantly reduce the time needed to clear dirty dishes.

## **Product Features:**

Number of tanks : 2Length (mm) : 2400Depth (mm) : 600Height (mm) : 900Weight (kg) : 71.53Subject : steelDrainer : right-and-leftBac : 2Backsplash : with-backsplash

Low shelf: yes Type of stainless steel: stainless-

steel-aisi-304