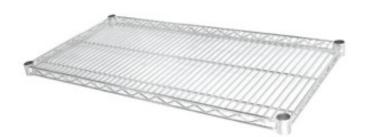

## Set of 2 Metal Shelves - W 1525 x D 610 mm GEU894

This **Set of 2 Metal Shelves** is made of **nickel-plated and chrome stainless steel**. It is perfect if you want to create your own customized storage system from our wide range of components that can be assembled to fit any space. It has a length of 1525mm and is ideal for catering professionals.

## **Product Features:**

Number of Levels: 4 Length (mm): 1525 Depth (mm): 610

Weight (kg): 14.8 Subject: stainless-steel Type of stainless steel: nickel-

plated-stainless-steel

type-of-shelf: grilled