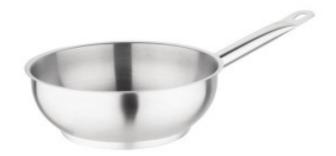

## Stainless steel sauté pan - Ø 200mm

This **Saute Pan** is **made of 18/10 stainless steel**, making it very durable and easy to maintain. It is compatible with almost all types of cooktops, including low-energy consumption induction cooktops and stoves. It has a **capacity of 1.8 L** and is ideal for catering professionals.

## **Product Features:**

Height (mm): 65 Weight (kg): 0.76 Subject: stainless-steel

Diameter (mm): 200 Compatible Induction: yes Type of stainless steel: stainless-

steel-18-10