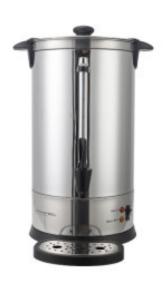

## Professional Coffee Percolator 7 L with Permanent Filter - 48 Cups

This **Professional 7 L Coffee Percolator with Permanent Filter** is ideal for catering professionals.
Efficient, it has a generous capacity of 7 L and allows you to make 48 cups of coffee in no time. It is entirely made of stainless steel, ensuring strength and durability.

## **Product Features:**

Food: 220-240-v Number of Cups: 48 Length (mm): 280

Depth (mm): 280 Height (mm): 470 Power (W): 950

Subject: stainless-steel Color: silver-stainless-steel Capacity (L): 7

Diameter (mm): 280 permanent-filter: yes