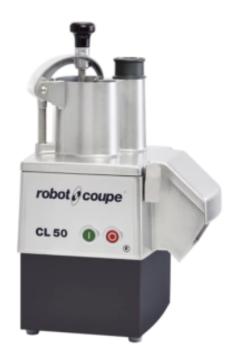

## CL 50 Vegetable Cutter - 2 Speeds RE24449

## **Product Features:**

| Food: 400-v                                     | Do you want to make some fries? : yes     | Do you want to make brunoise? :               |
|-------------------------------------------------|-------------------------------------------|-----------------------------------------------|
| Do you want to grate some vegetables? : yes     | Number of speeds: 2                       | Number of seats? : 400                        |
| Length (mm): 380                                | Depth (mm): 305                           | Height (mm): 595                              |
| Weight (kg): 20                                 | Subject : composite                       | Power (W): 600                                |
| Country of Manufacture : france                 | Do you want to have wavy cuts? : yes      | Do you want to make sticks or julienne? : yes |
| Would you like to make some fruit salads? : yes | Would you like to make some waffles? : no | Number of revolutions per minute : 750        |
| Chute diameter (mm): 58                         | Requires an electrician : yes             | Type of Plastic : pc-polycarbonate            |