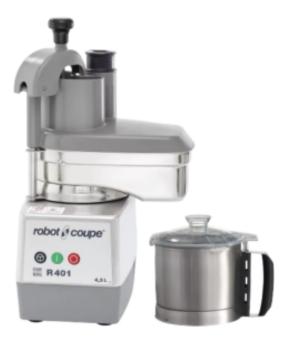

## R 401 Combined Cutter & Vegetable Slicer RE2425

robot @ coupe<sup>®</sup>

## **Product Features:**

| Food : 230-v                                      | Do you want to make some fries?<br>: no   | Do you want to make brunoise? :<br>no         |
|---------------------------------------------------|-------------------------------------------|-----------------------------------------------|
| Do you want to grate some<br>vegetables? : yes    | Do you wish to knead? : yes               | Do you want to chop? : yes                    |
| <b>Do you want to slice vegetables?</b><br>: yes  | Number of speeds : 1                      | Number of seats? : 100                        |
| Length (mm) : 320                                 | Depth (mm) : 305                          | Height (mm) : 570                             |
| Weight (kg) : 20                                  | Subject : stainless-steel                 | <b>Power (W) : 700</b>                        |
| Country of Manufacture : france                   | Do you want to have wavy cuts?<br>: yes   | Do you want to make sticks or julienne? : yes |
| Would you like to make some<br>fruit salads? : no | Would you like to make some waffles? : no | Number of revolutions per<br>minute : 1500    |
| Chute diameter (mm) : 58                          | Capacity (L) : 4.5                        | Requires an electrician : yes                 |